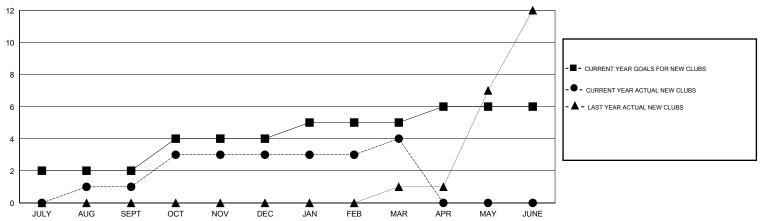

| 15                 | 72                                  | 193                | -121             |
| OCT/NOV/DEC           | 2                | 2         | 8                | -6               | OCT/NOV/DEC           | 115                | 172                                 | 120                | 52               |
| JAN/FEB/MAR           | 1                | 1         | 0                | 1                | JAN/FEB/MAR           | 45                 | 87                                  | 31                 | 56               |
| APR/MAY/JUNE          | 1                | 0         | 0                | 0                | APR/MAY/JUNE          | 45                 | 0                                   | 0                  | 0                |

## GOALS AND ACTUAL NEW CLUBS CUMULATIVE



#### GOALS AND ACTUAL MEMBERS CUMULATIVE



| - ■ - CURRENT YEAR GOALS FOR NEW | , |
|----------------------------------|---|
| MEMBERS                          |   |

- CURRENT YEAR ACTUAL MEMBERS

- ▲ - LAST YEAR ACTUAL MEMBERS

| DROPPED CLUBS: 8  DROPPED MEMBERS   |                       | 40 CLUBS OF 80 ADDED 1 OR MORE<br>NEW MEMBERS | GENDER DISTRIBI<br>MALE<br>FEMALE                           | UTION<br>2,205 (88.31%)<br>292 (11.69%) |  |
|-------------------------------------|-----------------------|-----------------------------------------------|-------------------------------------------------------------|-----------------------------------------|--|
| DECEASED CLUB CANCELLED OTHER TOTAL | 8<br>60<br>276<br>344 | ASSESSMENT DATA                               | FAMILY UNIT MEMBE