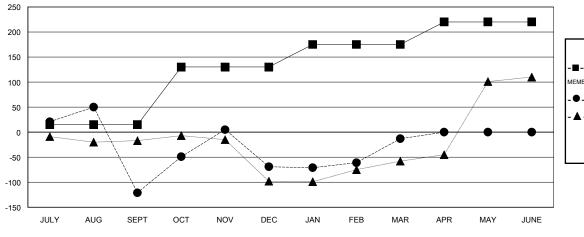

#### GOALS AND ACTUAL MEMBERS CUMULATIVE

| - ■ - CURRENT YEAR GOALS FOR NEW | , |
|----------------------------------|---|
| MEMBERS                          |   |

- CURRENT YEAR ACTUAL MEMBERS

- ▲ - LAST YEAR ACTUAL MEMBERS